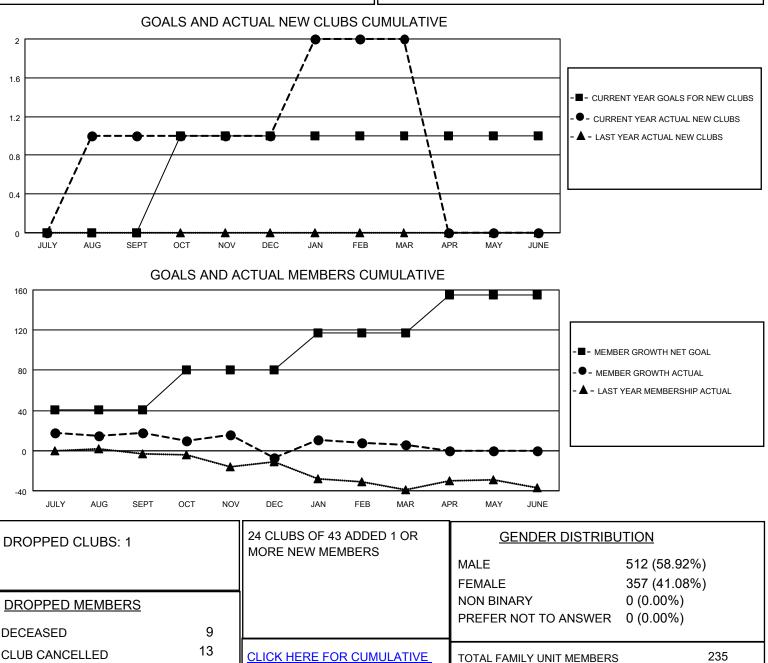

## LOCATION TENNESSEE

District 12 N

Results as of: 3/31/2022

| Clubs                 |               |           |               | Members               |                        |                         |                                                    |
|-----------------------|---------------|-----------|---------------|-----------------------|------------------------|-------------------------|----------------------------------------------------|
| RESULTS FOR 2021-2022 |               |           |               | RESULTS FOR 2021-2022 |                        |                         |                                                    |
| QUARTER               | NEW CLUB GOAL | NEW CLUBS | DROPPED CLUBS | QUARTER               | BER GROWTH NET<br>GOAL | MEMBER GROWTH<br>ACTUAL | DROPPED<br>MEMBERS ACTUAL<br>(including transfers) |
| JULY/AUG/SEPT         | 0             | 1         | 0             | JULY/AUG/SEPT         | 41                     | 68                      | 48                                                 |
| OCT/NOV/DEC           | 1             | 0         | 1             | OCT/NOV/DEC           | 39                     | 14                      | 39                                                 |
| JAN/FEB/MAR           | 0             | 1         | 0             | JAN/FEB/MAR           | 37                     | 40                      | 25                                                 |
| APR/MAY/JUNE          | 0             | 0         | 0             | APR/MAY/JUNE          | 38                     | 0                       | 0                                                  |